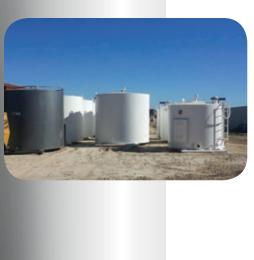

## 400 BBL Tanks

Inclusive Energy's 400 BBL tanks are manufactured to exceed industry standards. Optimized for sweet or sour projects, our tanks provide effective and efficient storage at well sites and tank farms.

Designed to perform under the harshest of conditions, our 400 BBL tanks include these quality features and options:

| Built to API 12F Specifications        | Roof manways for easier clean outs           |
|----------------------------------------|----------------------------------------------|
| Corrosion resistant acid lining        | External gauges                              |
| Double walled construction             | Butterfly valves                             |
| Sloped or flat floors with steam coils | CSA Approved Ladders with fall arrest system |
| Thief hatch                            | Various heating options available            |
| Tank lining Devoe, Enviroline          | Internally coated (optional)                 |
| We also offer those smart entions to   | savo vou time and money                      |