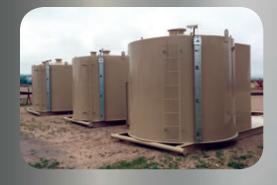

## 400 BBL Tanks

Inclusive Energy's 400 BBL tanks are manufactured to exceed industry standards. Optimized for sweet or sour projects, our tanks provide effective and efficient storage at well sites and tank farms.

Designed to perform under the harshest of conditions, our 400 BBL tanks include these quality features and options:

| Built to API 12F Specifications        | Roof manways for easier clean outs           |
|----------------------------------------|----------------------------------------------|
| Corrosion resistant acid lining        | External gauges                              |
| Double walled construction             | Butterfly valves                             |
| Sloped or flat floors with steam coils | CSA Approved Ladders with fall arrest system |
| Thief hatch                            | Various heating options available            |
| Tank lining Devoe, Enviroline          | Internally coated (optional)                 |
| We also offer those smart entions to   | savo vou time and money                      |

We also offer these smart options to save you time and money:

- Spray insulation available for extreme temperature fluctuations
- EnviroVault to house valves, heaters, level controls, and spill containment