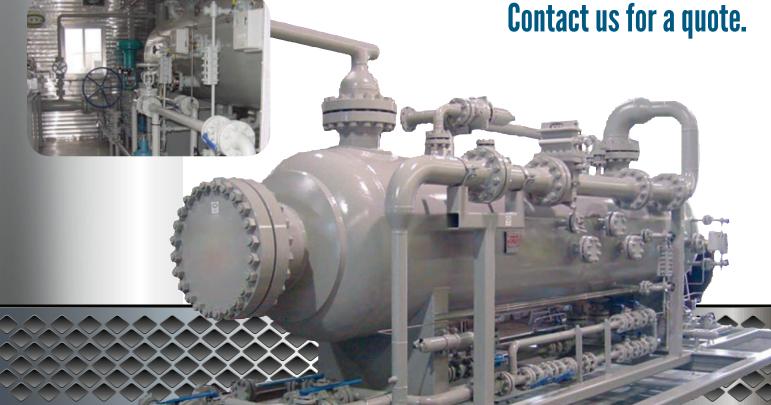

## Separator Vessels

### Purchase • Rent Rent-to-own

sales@inclusivenergy.com Central Alberta: (780) 712-8881 Calgary: (403) 444-5495 Inclusive Energy offers several sizes of vertical and horizontal separators sized from 8" to 108". Our separators range from 720# with 1440# pressures, for use in both sweet or sour applications.

We can custom build to suit a wide variety of engineering requirements or we can offer our stock packages to fit any budget and meet your tight deadline.

Inclusive Energy's separator vessels are: