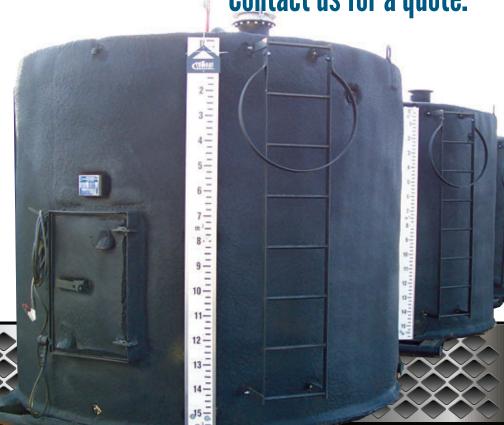

## 1000 / 750 BBL Tanks

Used for heavy oil storage, frac rental tanks, oilsand facilities and refinery tank farms, Inclusive Energy's 1000 and 750 BBL tanks are manufactured to exceed industry standards. They are designed in accordance with API 12F and 650 design specifications, including dimensions and internal and external pressures.

All Inclusive Energy 1000 and 750 BBL tanks offer these quality features and options:

#### Externally insulated and non-insulated available

Standard and custom designs

Internally coated (optional)

Split ladder

Tank lining Devoe, Enviroline

We also offer these smart options to save you time and money: