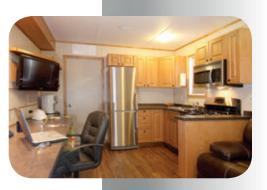

## **Accommodation / Office Trailers**

Inclusive Energy carries all sizes of wellsite accommodation and office trailers. Our office and accommodation units are suitable for any project, providing a safe and comfortable environment that workers can enjoy for extended periods.

Some features you'll enjoy in your wellsite accommodation or office trailer include:

#### Insulated walls, ceilings and floors

1/8 vinyl floor tile

.019 deluxe aluminum siding or decorative siding

Paneled walls

#### Sliding windows

120V electrical outlets

(2) 36 x 80 lockable exterior doors

(2) 36 x 80 interior doors

(3 with half bath)

Fluorescent lighting

8 ceiling height

Central heating & air conditioning

Restroom optional