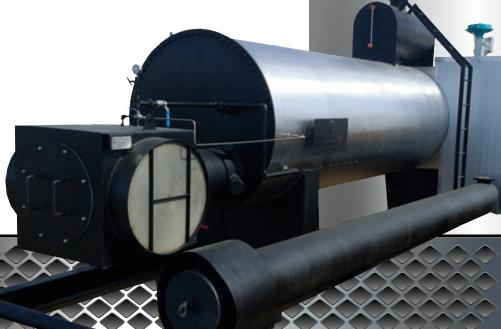

## **Line Heaters**

Inclusive Energy's line heaters are suitable for a wide variety of sweet or sour production and processing applications. Inclusive Energy's line heaters can meet any size or heat requirement and are manufactured in accordance with ASME standards.

Inclusive Energy line heaters offer these quality features and options:

| Heating capacity range<br>from 500,000 BTU/hr to<br>4,000,000 BTU/hr | Multiple reheat coil configuration: 2500, 1500, 900, 600, 300, 150 ANSI   |
|----------------------------------------------------------------------|---------------------------------------------------------------------------|
| Sweet or sour service process coil                                   | CSA B149.3 compliant burner and burner management system available        |
| Heating coil fabricated to CSA B51                                   | Insulated with 1-1/2 mineral wool insulation with aluminum outer cladding |
| Fire tube and stack sized as per<br>API12K                           | Instrumentation enclosed in controls box                                  |
| Preheat coil                                                         | Unit is skid mounted with wide flange skid                                |
| Includes expansion tank, 12 removable U-tube fire tube and stack     | Heater is packaged in accordance with ASME Section VIII / B31.3           |
| Optional choke                                                       | Internally coated (optional)                                              |