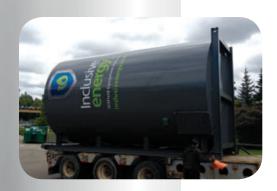

## 400 BBL Tanks

Inclusive Energy's 400 BBL tanks are manufactured to exceed industry standards. Optimized for sweet or sour projects, our tanks provide effective and efficient storage at well sites and tank farms.

Designed to perform under the harshest of conditions, our 400 BBL tanks include these quality features and options:

| Built to API 12F Specifications        | Roof manways for easier clean outs           |
|----------------------------------------|----------------------------------------------|
| Corrosion resistant acid lining        | External gauges                              |
| Double walled construction             | Butterfly valves                             |
| Sloped or flat floors with steam coils | CSA Approved Ladders with fall arrest system |
| Thief hatch                            | Various heating options available            |
| Tank lining Devoe, Enviroline          | Internally coated (optional)                 |
| We also offer those smart entions to   | savo vou time and money                      |

We also offer these smart options to save you time and money:

- Spray insulation available for extreme temperature fluctuations
- EnviroVault to house valves, heaters, level controls, and spill containment