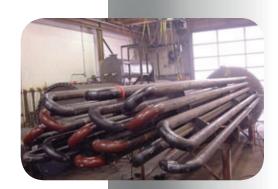

## **Line Heaters**

Inclusive Energy's line heaters are suitable for a wide variety of sweet or sour production and processing applications. Inclusive Energy's line heaters can meet any size or heat requirement and are manufactured in accordance with ASME standards.

Inclusive Energy line heaters offer these quality features and options:

| Heating capacity range<br>from 500,000 BTU/hr to<br>4,000,000 BTU/hr | Multiple reheat coil configuration: 2500, 1500, 900, 600, 300, 150 ANSI   |
|----------------------------------------------------------------------|---------------------------------------------------------------------------|
| Sweet or sour service process coil                                   | CSA B149.3 compliant burner and burner management system available        |
| Heating coil fabricated to CSA B51                                   | Insulated with 1-1/2 mineral wool insulation with aluminum outer cladding |
| Fire tube and stack sized as per<br>API12K                           | Instrumentation enclosed in controls box                                  |
| Preheat coil                                                         | Unit is skid mounted with wide flange skid                                |
| Includes expansion tank, 12 removable U-tube fire tube and stack     | Heater is packaged in accordance with ASME Section VIII / B31.3           |
| Optional choke                                                       | Internally coated (optional)                                              |