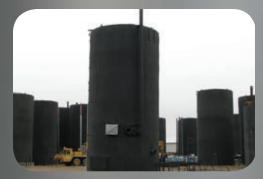

## 1000 / 750 BBL Tanks

Used for heavy oil storage, frac rental tanks, oilsand facilities and refinery tank farms, Inclusive Energy's 1000 and 750 BBL tanks are manufactured to exceed industry standards. They are designed in accordance with API 12F and 650 design specifications, including dimensions and internal and external pressures.

All Inclusive Energy 1000 and 750 BBL tanks offer these quality features and options:

#### Externally insulated and non-insulated available

Standard and custom designs

Internally coated (optional)

Split ladder

Tank lining Devoe, Enviroline

We also offer these smart options to save you time and money: