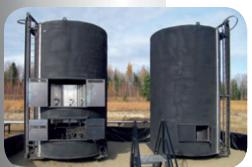

## 100 / 200 BBL Tanks

sales@inclusivenergy.com Central Alberta: (780) 712-8881 Calgary: (403) 444-5495

Inclusive Energy's 100 and 200 BBL tanks are manufactured to exceed industry standards. We carry single and double wall 100 BBL and 200 BBL tanks, for sweet or sour applications.

Inclusive Energy's 100 and 200 BBL tanks offer these quality features and options:

| Ladder with cage                     | Sealed sour service gauge board              |
|--------------------------------------|----------------------------------------------|
| Tank lining Devoe, Enviroline        | Fire tubes, immersion heaters or steam coils |
| Heavy duty L-skid                    | Urethane or aluminum clad insulation         |
| Bottom skid                          | Butterfly valves and plugs                   |
| Sour service thief hatch and gaskets | Manways in the roof for easier clean outs    |
| Internally coated (optional)         |                                              |

We also offer these smart options to save you time and money:

- Spray insulation available for extreme temperature fluctuations
- EnviroVault to house valves, heaters, level controls, and spill containment