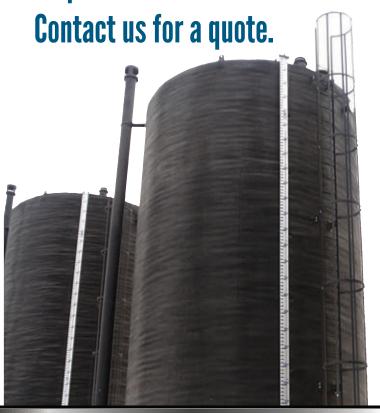

## 1000 / 750 BBL Tanks

Used for heavy oil storage, frac rental tanks, oilsand facilities and refinery tank farms, Inclusive Energy's 1000 and 750 BBL tanks are manufactured to exceed industry standards. They are designed in accordance with API 12F and 650 design specifications, including dimensions and internal and external pressures.

All Inclusive Energy 1000 and 750 BBL tanks offer these quality features and options:

#### Externally insulated and non-insulated available

Standard and custom designs

Internally coated (optional)

Split ladder

Tank lining Devoe, Enviroline

We also offer these smart options to save you time and money:

- Spray insulation available for extreme temperature fluctuations
- EnviroVault to house valves, heaters, level controls, and spill containment

Require a custom built tank?

sales@inclusivenergy.com Central Alberta: (780) 712-8881 Calgary: (403) 444-5495