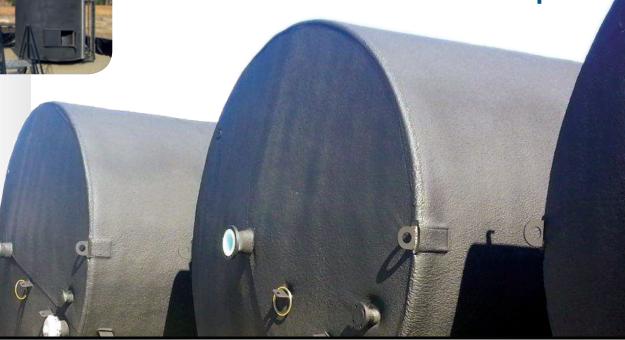

## 400 BBL Tanks

Inclusive Energy's 400 BBL tanks are manufactured to exceed industry standards. Optimized for sweet or sour projects, our tanks provide effective and efficient storage at well sites and tank farms.

Designed to perform under the harshest of conditions, our 400 BBL tanks include these quality features and options:

| Built to API 12F Specifications        | Roof manways for easier clean outs           |
|----------------------------------------|----------------------------------------------|
| Corrosion resistant acid lining        | External gauges                              |
| Double walled construction             | Butterfly valves                             |
| Sloped or flat floors with steam coils | CSA Approved Ladders with fall arrest system |
| Thief hatch                            | Various heating options available            |
| Tank lining Devoe, Enviroline          | Internally coated (optional)                 |
| We also offer those smart entions to   | savo vou time and money                      |

We also offer these smart options to save you time and money:

- Spray insulation available for extreme temperature fluctuations
- EnviroVault to house valves, heaters, level controls, and spill containment