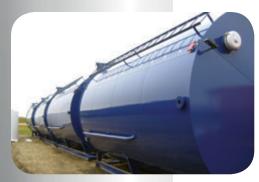

## 1000 / 750 BBL Tanks

Used for heavy oil storage, frac rental tanks, oilsand facilities and refinery tank farms, Inclusive Energy's 1000 and 750 BBL tanks are manufactured to exceed industry standards. They are designed in accordance with API 12F and 650 design specifications, including dimensions and internal and external pressures.

All Inclusive Energy 1000 and 750 BBL tanks offer these quality features and options:

#### Externally insulated and non-insulated available

Standard and custom designs

Internally coated (optional)

Split ladder

Tank lining Devoe, Enviroline

We also offer these smart options to save you time and money: