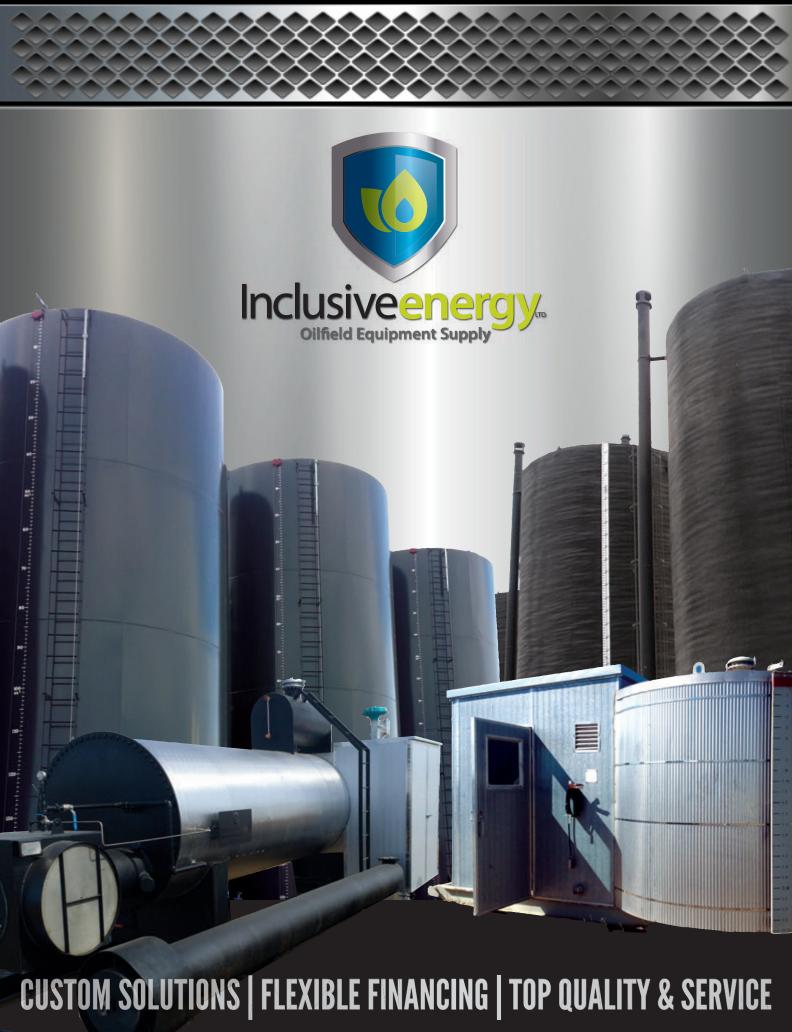

## 400 BBL Tanks

Inclusive Energy's 400 BBL tanks are manufactured to exceed industry standards. Optimized for sweet or sour projects, our tanks provide effective and efficient storage at well sites and tank farms.

## 1000 / 750 BBL Tanks

Used for heavy oil storage, frac rental tanks, oilsand facilities and refinery tank farms, Inclusive Energy's 1000 and 750 BBL tanks are manufactured to exceed industry standards. They are designed in accordance with API 12F and 650 design specifications, including dimensions and internal and external pressures.

## 100 / 200 BBL Tanks

sales@inclusivenergy.com Central Alberta: (780) 712-8881 Calgary: (403) 444-5495

Inclusive Energy's 100 and 200 BBL tanks are manufactured to exceed industry standards. We carry single and double wall 100 BBL and 200 BBL tanks, for sweet or sour applications.