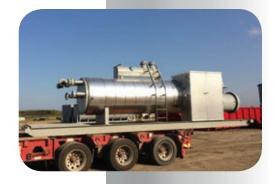

## **Line Heaters**

Inclusive Energy's line heaters are suitable for a wide variety of sweet or sour production and processing applications. Inclusive Energy's line heaters can meet any size or heat requirement and are manufactured in accordance with ASME standards.

Inclusive Energy line heaters offer these quality features and options:

| Heating capacity range<br>from 500,000 BTU/hr to<br>4,000,000 BTU/hr | Multiple reheat coil configuration: 2500, 1500, 900, 600, 300, 150 ANSI   |
|----------------------------------------------------------------------|---------------------------------------------------------------------------|
| Sweet or sour service process coil                                   | CSA B149.3 compliant burner and burner management system available        |
| Heating coil fabricated to CSA B51                                   | Insulated with 1-1/2 mineral wool insulation with aluminum outer cladding |
| Fire tube and stack sized as per<br>API12K                           | Instrumentation enclosed in controls box                                  |
| Preheat coil                                                         | Unit is skid mounted with wide flange skid                                |
| Includes expansion tank, 12 removable U-tube fire tube and stack     | Heater is packaged in accordance with ASME Section VIII / B31.3           |
| Optional choke                                                       | Internally coated (optional)                                              |