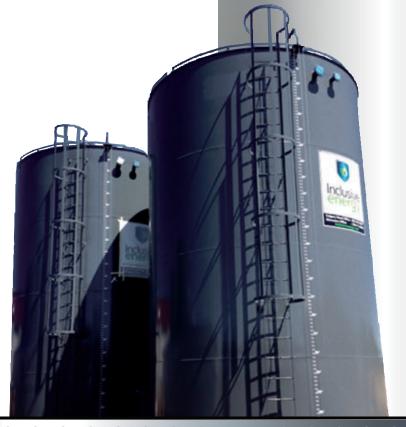

## 1000 / 750 BBL Tanks

Used for heavy oil storage, frac rental tanks, oilsand facilities and refinery tank farms, Inclusive Energy's 1000 and 750 BBL tanks are manufactured to exceed industry standards. They are designed in accordance with API 12F and 650 design specifications, including dimensions and internal and external pressures.

All Inclusive Energy 1000 and 750 BBL tanks offer these quality features and options:

#### Externally insulated and non-insulated available

Standard and custom designs

Internally coated (optional)

Split ladder

Tank lining Devoe, Enviroline

We also offer these smart options to save you time and money:

- Spray insulation available for extreme temperature fluctuations
- EnviroVault to house valves, heaters, level controls, and spill containment

Require a custom built tank?

sales@inclusivenergy.com Central Alberta: (780) 712-8881 Calgary: (403) 444-5495