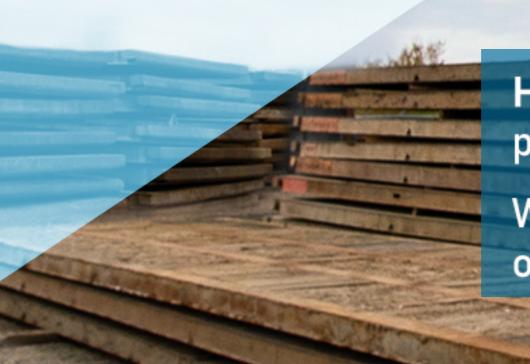

## RIG MATS

## IN-STOCK AND READY TO GO PURCHASE, RENT, AND RENT TO OWN OPTIONS AVAILABLE

Heavy duty platforms serve as a critical base for rigs, tank farms, pipeline construction and many other oil and gas applications.

We construct rig mats that offer easy setup, dependability and meet our customer's needs.

Featuring a variety of in-stock 8' x 20'/30'/40' rig mats with 3 or 4 beam steel frame, built at least 6" thick.

Built with side beam shackles for easier lifting and placing, this is ideal for projects where mats have to regularly change location.